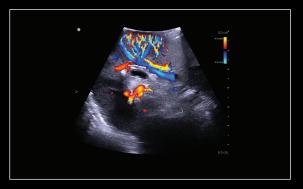

# THE REAL-TIME INFORMATION YOU NEED TO MAKE CRITICAL DECISIONS DURING SURGICAL PROCEDURES

3D kidney tumor

Renal cell carcinoma with color Doppler

Normal appearing endometrium after myomectomy

Normal renal flow post partial nephrectomy

## PARTIAL NEPHRECTOMY

In kidney navigation and difficult-to-access endophytic and exophytic tumors, the compact Drop-In transducer enables a wide field of view for faster examinations.

Sensitive color Doppler helps identify arterial and venous blood supply - this is especially important where selective clamping is needed.