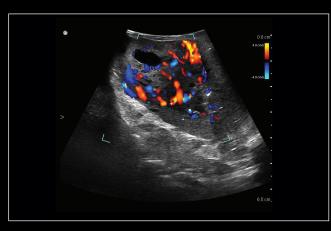

# THE REAL-TIME INFORMATION YOU NEED TO MAKE CRITICAL DECISIONS DURING SURGICAL PROCEDURES

3D kidney tumor

Renal cell carcinoma with color Doppler

Normal appearing endometrium after myomectomy

Normal renal flow post partial nephrectomy

## PARTIAL NEPHRECTOMY

In kidney navigation and difficult-to-access endophytic and exophytic tumors, the compact Drop-In transducer enables a wide field of view for faster examinations.

Sensitive color Doppler helps identify arterial and venous blood supply - this is especially important where selective clamping is needed.