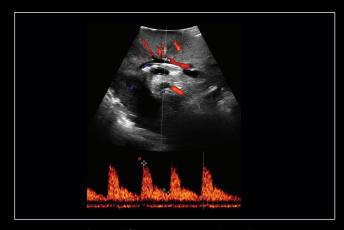

# THE REAL-TIME INFORMATION YOU NEED TO MAKE CRITICAL DECISIONS DURING SURGICAL PROCEDURES

3D kidney tumor

Renal cell carcinoma with color Doppler

Normal appearing endometrium after myomectomy

Normal renal flow post partial nephrectomy

## PARTIAL NEPHRECTOMY

In kidney navigation and difficult-to-access endophytic and exophytic tumors, the compact Drop-In transducer enables a wide field of view for faster examinations.

Sensitive color Doppler helps identify arterial and venous blood supply - this is especially important where selective clamping is needed.