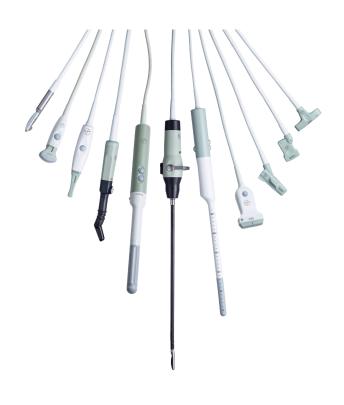

## **FULLY STERILIZABLE, SPECIALIZED TRANSDUCERS DESIGNED FOR SURGERY**

- Ergonomically designed for a secure and comfortable grip.
- Long transducer cables allow flexible movement in the OR.

\*Trademark of Intuitive Surgical, Inc.