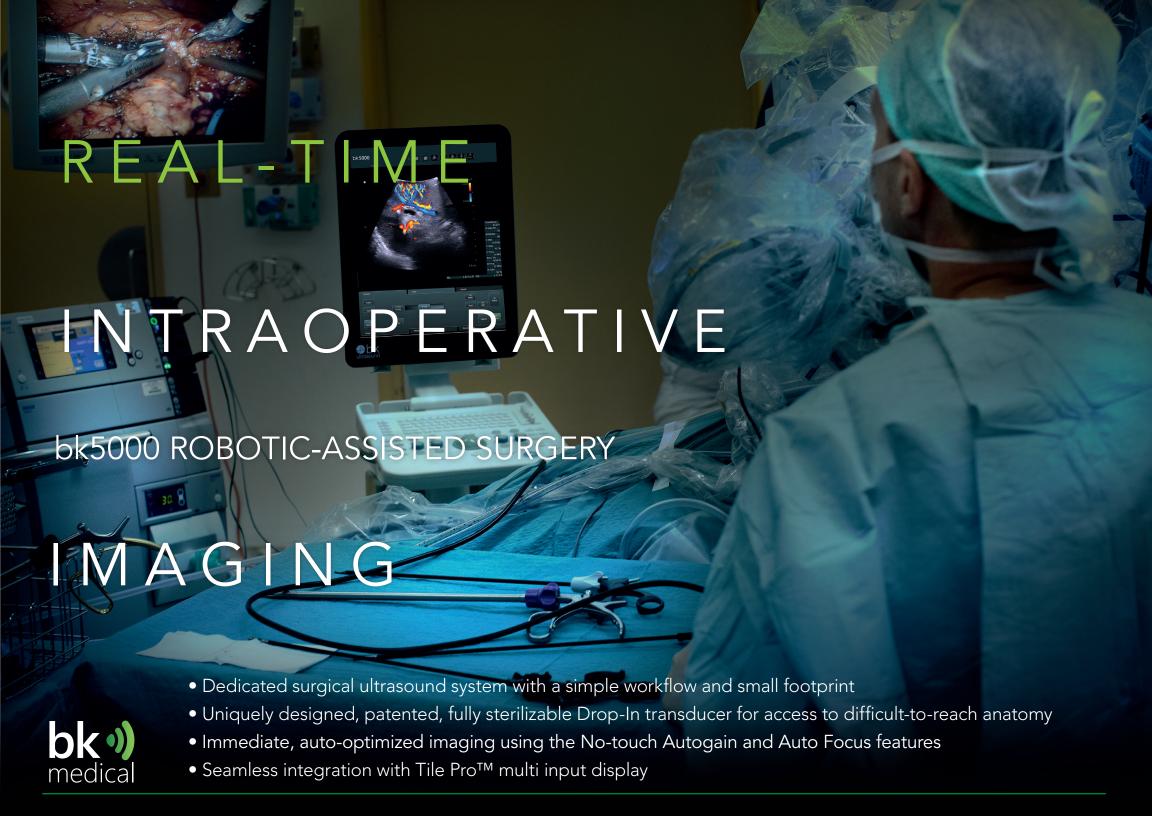

## **ROBOTIC-ASSISTED SURGERY**

Fully sterilizable Drop-In transducer has a specially designed fin that is grasped by the robotic arm for maximum control and organ contact.

The curved array provides a wide field of view for a better overview, enabling visualization of complex organs.

## **FULLY STERILIZABLE, SPECIALIZED TRANSDUCERS DESIGNED FOR SURGERY**

- Ergonomically designed for a secure and comfortable grip.
- Long transducer cables allow flexible movement in the OR.

\*Trademark of Intuitive Surgical, Inc.