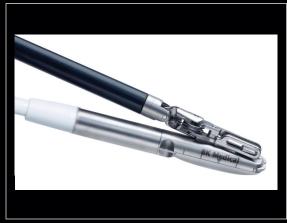

## PARTIAL NEPHRECTOMY

In kidney navigation and difficult-to-access endophytic and exophytic tumors, the compact Drop-In transducer enables a wide field of view for faster examinations.

Sensitive color Doppler helps identify arterial and venous blood supply - this is especially important where selective clamping is needed.

# THE REAL-TIME INFORMATION YOU NEED TO MAKE CRITICAL DECISIONS DURING SURGICAL PROCEDURES

3D kidney tumor

Renal cell carcinoma with color Doppler

Normal appearing endometrium after myomectomy

Normal renal flow post partial nephrectomy

Small renal tumor

Centrally located renal mass