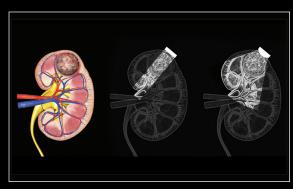

## PARTIAL NEPHRECTOMY

In kidney navigation and difficult-to-access endophytic and exophytic tumors, the compact Drop-In transducer enables a wide field of view for faster examinations.

Sensitive color Doppler helps identify arterial and venous blood supply - this is especially important where selective clamping is needed.

# THE REAL-TIME INFORMATION YOU NEED TO MAKE CRITICAL DECISIONS DURING SURGICAL PROCEDURES

3D kidney tumor

Renal cell carcinoma with color Doppler

Normal appearing endometrium after myomectomy

Normal renal flow post partial nephrectomy