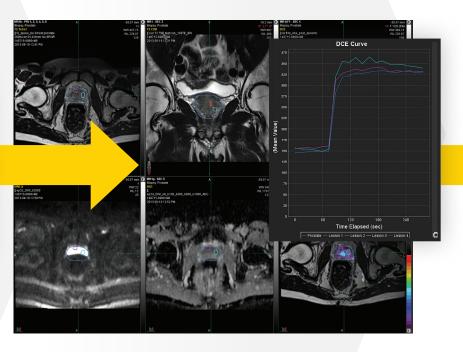

#### Predict

Rapid image retrieval from PACS, USB, and MIM's integrated cloud storage solution, MIMcloud<sup>™</sup>.

Simultaneously localize and stratify using unique tools like T2WI, DCE, and DWI.

Deliver value to your referral source with Predictive Fusion which reorients the prostate to the LLD position and promotes reduced MR Fusion time.